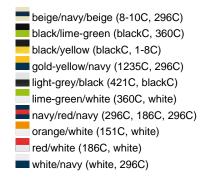

# Sandwich cap in a multitude of colour combinations

6 embroidered ventilation holes 6 decorative stitching lines on the peak Front panels laminated Lined satin sweatband Clip fastener with brass buckle and embroidered eyelet Super heavy brushed cotton

Fabric: Outer fabric (350 g/m²): 100%

cotton

Country of origin: Volksrepublik China

Customs tariff number: 65050030

#### Care instructions:



### Available colours

|                            | one size |
|----------------------------|----------|
| Weight in g                | 84 g     |
| VPE                        | 24/144   |
| (Pcs. per inner packaging  |          |
| / pcs. per outer packaging |          |

#### Available colours









## **OEKO-TEX® Stoff**

The fabric of this article has been tested for harmful substances and certified acc. to STANDARD 100 by OEKO-TEX®



## 6 Panel

Division of cap into 6 segments. Advantage: One of the most popular cap shapes in Europe

Stand: 23.05.2024 - 15:05:18