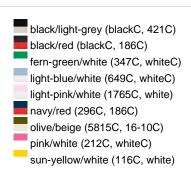

# Sandwich cap in a multitude of colour combinations

6 embroidered ventilation holes 6 decorative stitching lines on the peak Front panels laminated Lined satin sweatband Clip fastener with brass buckle and embroidered eyelet Super heavy brushed cotton

Fabric: Outer fabric (350 g/m²): 100%

cotton

Country of origin: Volksrepublik China

Customs tariff number: 65050030

#### Care instructions:



### Available colours

|                            | one size |
|----------------------------|----------|
| Weight in g                | 84 g     |
| VPE                        | 24/144   |
| (Pcs. per inner packaging  |          |
| / pcs. per outer packaging |          |

#### Available colours









## **OEKO-TEX® Stoff**

The fabric of this article has been tested for harmful substances and certified acc. to STANDARD 100 by OEKO-TEX®



## 6 Panel

Division of cap into 6 segments. Advantage: One of the most popular cap shapes in Europe

Stand: 23.05.2024 - 15:05:18