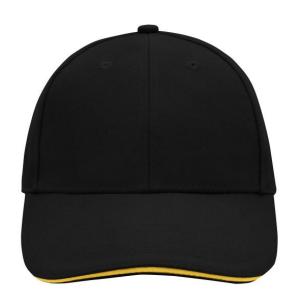

# Sandwich cap in a multitude of colour combinations

6 embroidered ventilation holes 6 decorative stitching lines on the peak Front panels laminated Lined satin sweatband Clip fastener with brass buckle and embroidered eyelet Super heavy brushed cotton

### Available colours

|                            | one size |
|----------------------------|----------|
| Weight in g                | 84 g     |
| VPE                        | 24/144   |
| (Pcs. per inner packaging  |          |
| / pcs. per outer packaging |          |