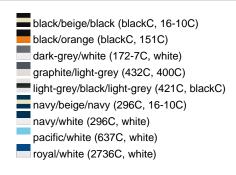

# Sandwich cap in a multitude of colour combinations

6 embroidered ventilation holes 6 decorative stitching lines on the peak Front panels laminated Lined satin sweatband Clip fastener with brass buckle and embroidered eyelet Super heavy brushed cotton

Fabric: Outer fabric (350 g/m²): 100%

cotton

Country of origin: Volksrepublik China

Customs tariff number: 65050030

#### Care instructions:



### Available colours

|                            | one size |
|----------------------------|----------|
| Weight in g                | 84 g     |
| VPE                        | 24/144   |
| (Pcs. per inner packaging  |          |
| / pcs. per outer packaging |          |

#### Available colours









## **OEKO-TEX® Stoff**

The fabric of this article has been tested for harmful substances and certified acc. to STANDARD 100 by OEKO-TEX®



## 6 Panel

Division of cap into 6 segments. Advantage: One of the most popular cap shapes in Europe

Stand: 23.05.2024 - 15:05:18