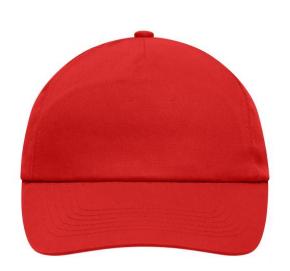

## Promo cap with flap-lamination in front panel

4 embroidered ventilation holes 6 stitching lines on the peak Cotton sweatband Hook and loop fastener

**Fabric:** Outer fabric (165 g/m²): 100%

cotton

Country of origin: Volksrepublik China

## 5 Panel Cap

Division of cap into 5 segments. Advantage: A large advertising space without annoying seams on front panels

Stand: 23.05.2024 - 11:59:22