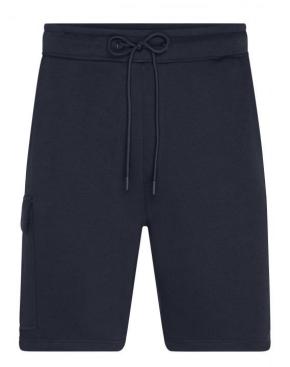

# Trendy sweatshorts made of organic cotton, in cargo style

High-quality French Terry 85% combed, ring-spun organic cotton Attached, elastic waistband with cord 2 side pockets, 1 back pocket

1 cargo pocket with hook and loop fastener on the right leg

Available colours

navy (296C)

vanilla (7499 C)