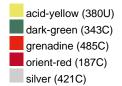

#### Available colours

|                            | one size |
|----------------------------|----------|
| Weight in g                | 222 g    |
| VPE                        | 5/50     |
| (Pcs. per inner packaging  |          |
| / pcs. per outer packaging |          |

## Available colours

OEKO-TEX® Standard 100 Spa
OEKO-Tex® CONFIDENCE IN TEXTILES STANDARD 100 18.0.57944 HOHENSTEIN HTTI Tested for harmful substances. www.oeko-tex.com/standard100

Stand: 01.06.2024 - 21:27:24