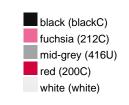

#### Available colours

|                            | one size |
|----------------------------|----------|
| Weight in g                | 222 g    |
| VPE                        | 5/50     |
| (Pcs. per inner packaging  |          |
| / pcs. per outer packaging |          |

## Available colours

OEKO-TEX® Standard 100 Spa
OEKO-Tex® CONFIDENCE IN TEXTILES STANDARD 100 18.0.57944 HOHENSTEIN HTTI Tested for harmful substances. www.oeko-tex.com/standard100

Stand: 01.06.2024 - 21:27:24