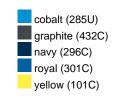

#### Available colours

|                            | one size |
|----------------------------|----------|
| Weight in g                | 222 g    |
| VPE                        | 5/50     |
| (Pcs. per inner packaging  |          |
| / pcs. per outer packaging |          |

## Available colours

OEKO-TEX® Standard 100 Spa
OEKO-Tex® CONFIDENCE IN TEXTILES STANDARD 100 18.0.57944 HOHENSTEIN HTTI Tested for harmful substances. www.oeko-tex.com/standard100

Stand: 01.06.2024 - 21:27:24