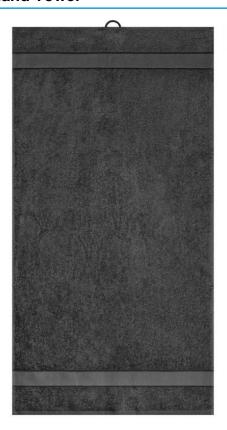

# **MB442 Hand Towel**

### Towel in fashionable design

Pleasantly soft cotton terry, combed ring-spun organic-cotton Optimum absorbency Selection of fashionable, bright colours 50 x 100 cm

Fabric: Outer fabric (420 g/m²): 100%

| Measurements in cm | one size  |
|--------------------|-----------|
| Length             | 100,00 cm |
| Width              | 50,00 cm  |
| Distance between   | 8,00 cm   |
| border and edge    |           |
| Distance between   | 3,80 cm   |
| border and edge    |           |