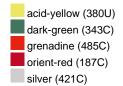

#### Available colours

|                            | one size |
|----------------------------|----------|
| Weight in g                | 222 g    |
| VPE                        | 5/50     |
| (Pcs. per inner packaging  |          |
| / pcs. per outer packaging |          |

## Available colours

OEKO-TEX® Standard 100 Spa
OEKO-Tex® CONFIDENCE IN TEXTILES STANDARD 100 18.0.57944 HOHENSTEIN HTTI Tested for harmful substances. www.oeko-tex.com/standard100

Stand: 03.06.2024 - 10:28:58