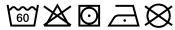

# **MB442 Hand Towel**





### Towel in fashionable design

Pleasantly soft cotton terry, combed ring-spun organic-cotton Optimum absorbency Selection of fashionable, bright colours 50 x 100 cm

Fabric: Outer fabric (420 g/m²): 100%

cotton

Türkiye Country of origin:

**Customs tariff number:** 63026000

## Care instructions:







#### Available colours

|                            | one size |
|----------------------------|----------|
| Weight in g                | 222 g    |
| VPE                        | 5/50     |
| (Pcs. per inner packaging  |          |
| / pcs. per outer packaging |          |

| Measurements in cm | one size  |
|--------------------|-----------|
| Length             | 100,00 cm |
| Width              | 50,00 cm  |
| Distance between   | 8,00 cm   |
| border and edge    |           |
| Distance between   | 3,80 cm   |
| border and edge    |           |

## Available colours









OEKO-TEX® Standard 100 Spa
OEKO-Tex® CONFIDENCE IN TEXTILES STANDARD 100 18.0.57944 HOHENSTEIN HTTI Tested for harmful substances. www.oeko-tex.com/standard100

Stand: 03.06.2024 - 10:28:58