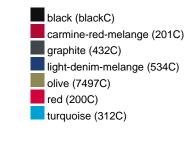

#### Available colours

| 7 (Validatio Goldato       |       |       |       |       |       |       |  |  |  |  |
|----------------------------|-------|-------|-------|-------|-------|-------|--|--|--|--|
|                            | xs    | s     | М     | L     | XL    | XXL   |  |  |  |  |
| Weight in g                | 273 g | 287 g | 337 g | 383 g | 405 g | 441 g |  |  |  |  |
| VPE                        | 1/30  | 1/30  | 1/30  | 1/30  | 1/30  | 1/30  |  |  |  |  |
| (Pcs. per inner packaging  |       |       |       |       |       |       |  |  |  |  |
| / pcs. per outer packaging |       |       |       |       |       |       |  |  |  |  |

# Available colours

OEKO-Tex® CONFIDENCE IN TEXTILES STANDARD 100 15.0.70467 HOHENSTEIN HTTI Tested for harmful substances. www.oeko-tex.com/standard100