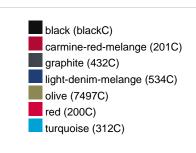

# Available colours

## Available colours

|                            | xs    | S     | M     | L     | XL    | XXL   | 3XL   |
|----------------------------|-------|-------|-------|-------|-------|-------|-------|
| Weight in g                | 474 g | 514 g | 552 g | 592 g | 632 g | 672 g | 712 g |
| VPE                        | 1/30  | 1/30  | 1/30  | 1/30  | 1/30  | 1/30  | 1/30  |
| (Pcs. per inner packaging  |       |       |       |       |       |       |       |
| / pcs. per outer packaging |       |       |       |       |       |       |       |