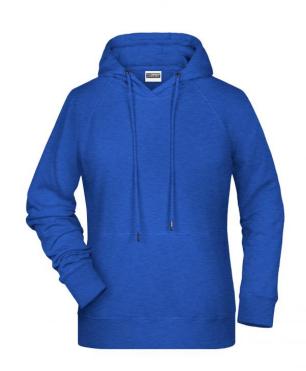

# Hooded sweatshirt with raglan sleeves

High-quality sweat fabric with roughened inside 85% combed ring-spun organic cotton Two-layer hood with drawcord Lateral dividing seams at the front, kangaroo pocket Cuffs with elastane Tear off!®-label 8023: lightly waisted

**Fabric:** Outer fabric (300 g/m²): 85%

cotton, 15% polyester

Country of origin: Pakistan

Customs tariff number: 61102099

Care instructions: