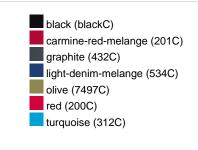

## Available colours

|                            | xs    | s     | М     | L     | XL    | XXL   | 3XL   |
|----------------------------|-------|-------|-------|-------|-------|-------|-------|
| Weight in g                | 474 g | 514 g | 552 g | 592 g | 632 g | 672 g | 712 g |
| VPE                        | 1/30  | 1/30  | 1/30  | 1/30  | 1/30  | 1/30  | 1/30  |
| (Pcs. per inner packaging  |       |       |       |       |       |       |       |
| / pcs. per outer packaging |       |       |       |       |       |       |       |

# Available colours

OEKO-Tex® CONFIDENCE IN TEXTILES STANDARD 100 15.0.70467 HOHENSTEIN HTTI Tested for harmful substances. www.oeko-tex.com/standard100