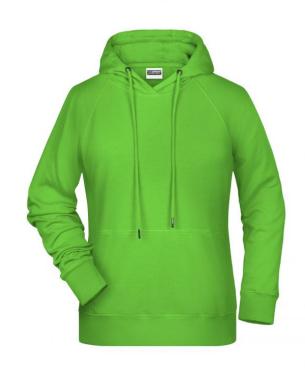

## Hooded sweatshirt with raglan sleeves

High-quality sweat fabric with roughened inside 85% combed ring-spun organic cotton Two-layer hood with drawcord Lateral dividing seams at the front, kangaroo pocket Cuffs with elastane Tear off!®-label 8023: lightly waisted

**Fabric:** Outer fabric (300 g/m²): 85%

cotton, 15% polyester

Country of origin: Pakistan

Customs tariff number: 61102099

Care instructions:

Partner article:

Ň

Men's Hoody Art-Nr.: 8024