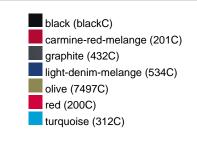

|
| VPE                        | 1/30  | 1/30  | 1/30  | 1/30  | 1/30  | 1/30  | 1/30  |
| (Pcs. per inner packaging  |       |       |       |       |       |       |       |
| / pcs. per outer packaging |       |       |       |       |       |       |       |

| Measurements in cm   | xs       | S        | М        | L        | XL       | XXL      | 3XL      |
|----------------------|----------|----------|----------|----------|----------|----------|----------|
| 1/2 chest            | 48,00 cm | 51,00 cm | 54,00 cm | 57,00 cm | 60,00 cm | 63,00 cm | 66,00 cm |
| length from shoulder | 62,00 cm | 64,00 cm | 66,00 cm | 68,00 cm | 70,00 cm | 71,00 cm | 72,00 cm |
| sleeve length        | 71,50 cm | 71,50 cm | 72,00 cm | 72,50 cm | 73,00 cm | 73,50 cm | 75,00 cm |

# Available colours









# OEKO-TEX® Standard 100

OEKO-Tex® CONFIDENCE IN TEXTILES STANDARD 100 15.0.70467 HOHENSTEIN HTTI Tested for harmful substances. www.oeko-tex.com/standard100



## OCS Standard blended 85%

When manufacturing garments of myrtle beach and JAMES & NICHOLSON, the Organic Content Standard is a standard for verifying and tracking the exact content of organically grown materials in a final product. Among other things, the superordinate 'Content Claim Standard' defines with OCS the traceability of merchandise as well as the transparency within the production chain.



### Tear off!® Label

Our Tear off!® Label enables us to easily changethe neck label of T-shirts. We use a special transfer-technique for relabelling your T-shirts.

Stand: 04.06.2024 - 17:02:43