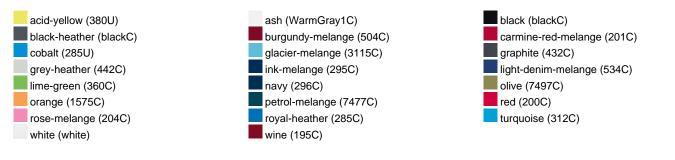

| 1/30  | 1/30  | 1/30  | 1/30  | 1/30  | 1/30  | 1/30  |  |
| (Pcs. per inner packaging  |       |       |       |       |       |       |       |  |
| / pcs. per outer packaging |       |       |       |       |       |       |       |  |

| Measurements in cm   | XS       | S        | м        | L        | XL       | XXL      | 3XL      |
|----------------------|----------|----------|----------|----------|----------|----------|----------|
| 1/2 chest            | 48,00 cm | 51,00 cm | 54,00 cm | 57,00 cm | 60,00 cm | 63,00 cm | 66,00 cm |
| length from shoulder | 62,00 cm | 64,00 cm | 66,00 cm | 68,00 cm | 70,00 cm | 71,00 cm | 72,00 cm |
| sleeve length        | 71,00 cm | 71,50 cm | 72,00 cm | 72,50 cm | 73,00 cm | 73,50 cm | 74,00 cm |

#### Available colours



#### Features





## OCS Standard blended 85%

**OEKO-TEX® Standard 100** 

substances. www.oeko-tex.com/standard100

When manufacturing garments of myrtle beach and JAMES & NICHOLSON, the Organic Content Standard is a standard for verifying and tracking the exact content of organically grown materials in a final product. Among other things, the superordinate 'Content Claim Standard' defines with OCS the traceability of merchandise as well as the transparency within the production chain.

OEKO-Tex® CONFIDENCE IN TEXTILES STANDARD 100 15.0.70467 HOHENSTEIN HTTI Tested for harmful



### Tear off!® Label

Our Tear off!® Label enables us to easily changethe neck label of T-shirts. We use a special transfer-technique for relabelling your T-shirts.