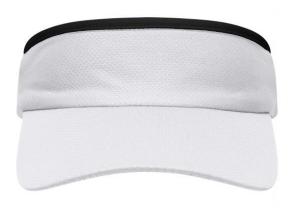

## Sunvisor made of soft mesh

Terry sweatband Elastic band at the back

Fabric:

Outer fabric: 100% polyester

Volksrepublik China

Customs tariff number:

65050030

Care instructions:

Country of origin:

Available colours

|                            | one size |
|----------------------------|----------|
| Weight in g                | 50 g     |
| VPE                        | 24/144   |
| (Pcs. per inner packaging  |          |
| / pcs. per outer packaging |          |

Available colours

black (blackC) white (white)

bright-yellow (809M)

royal (301C)

Features

**OEKO-TEX®** Stoff

The fabric of this article has been tested for harmful substances and certified acc. to STANDARD 100 by OEKO-TEX®