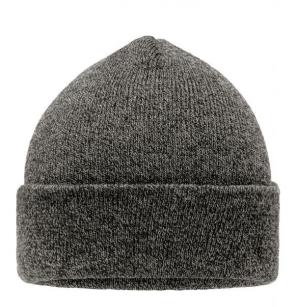

## Melange knitted beanie with brim

Twin-layer knitting Fashionable cut

Fabric:

Outer fabric: 50% polyacrylic, 50% polyester

Country of origin:

Customs tariff number:

65050090

Volksrepublik China

## Available colours

black-melange (447C) denim-melange (533C) blue-melange (5405C)

dark-red-melange (506C)

Features