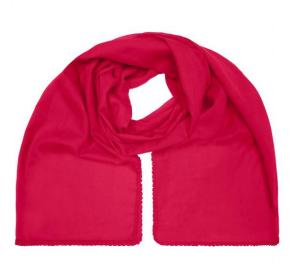

## Fashionable scarf with decorative border along the edge

Effective look Soft and pleasant to wear Measurements: 170 x 70 cm

Fabric:

Outer fabric (50 g/m<sup>2</sup>): 100% cotton

Country of origin:

Customs tariff number:

| Measurements in cm | one size  |
|--------------------|-----------|
| Length             | 170,00 cm |
| Width              | 70,00 cm  |

Available colours

grey (7537C) soft-pink (2036U)

Stand: 02.06.2024 - 00:16:09