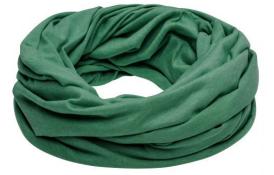

## Urban-style loop-scarf

Casual fit Fresh colour blend Fine single jersey

Fabric:

Country of origin:

cotton Volksrepublik China

Outer fabric: 65% polyester, 35%

Customs tariff number:

61171000

## Available colours

black-melange (447C) orange-melange (145C) yellow-melange (110C) green-melange (556C) red-melange (180C)

grey-heather (442C) wine-melange (195C)