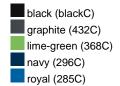

### Available colours

|                            | one size |
|----------------------------|----------|
| Weight in g                | 71 g     |
| VPE                        | 25/250   |
| (Pcs. per inner packaging  |          |
| / pcs. per outer packaging |          |

# Available colours

OEKO-TEX® Standard 100 Spa
OEKO-Tex® CONFIDENCE IN TEXTILES STANDARD 100 18.0.57944 HOHENSTEIN HTTI Tested for harmful substances. www.oeko-tex.com/standard100

Stand: 03.06.2024 - 17:10:05