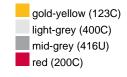

## Guest towel in a lot of colours

Soft cotton terry quality Size: 30 x 50 cm

Fabric: Outer fabric (420 g/m²): 100%

cotton

Country of origin: Türkiye

63026000 **Customs tariff number:** 

# Available colours

OEKO-TEX® Standard 100 Spa
OEKO-Tex® CONFIDENCE IN TEXTILES STANDARD 100 18.0.57944 HOHENSTEIN HTTI Tested for harmful substances. www.oeko-tex.com/standard100

Stand: 03.06.2024 - 17:37:31