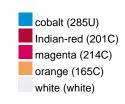

## Guest towel in a lot of colours

Soft cotton terry quality Size: 30 x 50 cm

Fabric: Outer fabric (420 g/m²): 100%

cotton

Country of origin: Türkiye

63026000 **Customs tariff number:** 

# Available colours

OEKO-TEX® Standard 100 Spa
OEKO-Tex® CONFIDENCE IN TEXTILES STANDARD 100 18.0.57944 HOHENSTEIN HTTI Tested for harmful substances. www.oeko-tex.com/standard100

Stand: 03.06.2024 - 17:37:31