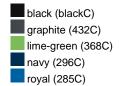

## Guest towel in a lot of colours

Soft cotton terry quality Size: 30 x 50 cm

Fabric: Outer fabric (420 g/m²): 100%

cotton

Country of origin: Türkiye

63026000 **Customs tariff number:** 

# Available colours

OEKO-TEX® Standard 100 Spa
OEKO-Tex® CONFIDENCE IN TEXTILES STANDARD 100 18.0.57944 HOHENSTEIN HTTI Tested for harmful substances. www.oeko-tex.com/standard100

Stand: 03.06.2024 - 17:37:31