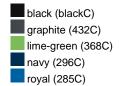

### Available colours

|                            | one size |
|----------------------------|----------|
| Weight in g                | 71 g     |
| VPE                        | 25/250   |
| (Pcs. per inner packaging  |          |
| / pcs. per outer packaging |          |

# Available colours

OEKO-TEX® Standard 100 Spa
OEKO-Tex® CONFIDENCE IN TEXTILES STANDARD 100 18.0.57944 HOHENSTEIN HTTI Tested for harmful substances. www.oeko-tex.com/standard100

Stand: 29.05.2024 - 10:30:13