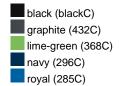

### Available colours

|                            | one size |
|----------------------------|----------|
| Weight in g                | 71 g     |
| VPE                        | 25/250   |
| (Pcs. per inner packaging  |          |
| / pcs. per outer packaging |          |

# Available colours

OEKO-TEX® Standard 100 Spa
OEKO-Tex® CONFIDENCE IN TEXTILES STANDARD 100 18.0.57944 HOHENSTEIN HTTI Tested for harmful substances. www.oeko-tex.com/standard100

Stand: 03.06.2024 - 17:38:19