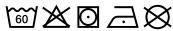

# **MB420 Guest Towel**





## Guest towel in a lot of colours

Soft cotton terry quality Size: 30 x 50 cm

Fabric: Outer fabric (420 g/m²): 100%

cotton

Country of origin: Türkiye

63026000 **Customs tariff number:** 

#### Care instructions:









### Available colours

|                            | one size |
|----------------------------|----------|
| Weight in g                | 71 g     |
| VPE                        | 25/250   |
| (Pcs. per inner packaging  |          |
| / pcs. per outer packaging |          |

| Measurements in cm | one size |
|--------------------|----------|
| Length             | 50,00 cm |
| Width              | 30,00 cm |
| Distance between   | 3,50 cm  |
| border and edge    |          |
| Distance between   | 2,50 cm  |
| border and edge    |          |

# Available colours









OEKO-TEX® Standard 100 Spa
OEKO-Tex® CONFIDENCE IN TEXTILES STANDARD 100 18.0.57944 HOHENSTEIN HTTI Tested for harmful substances. www.oeko-tex.com/standard100

Stand: 04.06.2024 - 22:38:19