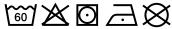

# **MB420 Guest Towel**





## Guest towel in a lot of colours

Soft cotton terry quality Size: 30 x 50 cm

Fabric: Outer fabric (420 g/m²): 100%

cotton

Country of origin: Türkiye

63026000 **Customs tariff number:** 

#### Care instructions:









### Available colours

|                            | one size |
|----------------------------|----------|
| Weight in g                | 71 g     |
| VPE                        | 25/250   |
| (Pcs. per inner packaging  |          |
| / pcs. per outer packaging |          |

| Measurements in cm | one size |
|--------------------|----------|
| Length             | 50,00 cm |
| Width              | 30,00 cm |
| Distance between   | 3,50 cm  |
| border and edge    |          |
| Distance between   | 2,50 cm  |
| border and edge    |          |

# Available colours









OEKO-TEX® Standard 100 Spa
OEKO-Tex® CONFIDENCE IN TEXTILES STANDARD 100 18.0.57944 HOHENSTEIN HTTI Tested for harmful substances. www.oeko-tex.com/standard100

Stand: 04.06.2024 - 15:43:55