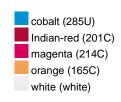

## Guest towel in a lot of colours

Soft cotton terry quality Size: 30 x 50 cm

Fabric: Outer fabric (420 g/m²): 100%

cotton

Country of origin: Türkiye

63026000 **Customs tariff number:** 

### Available colours

|                            | one size |
|----------------------------|----------|
| Weight in g                | 71 g     |
| VPE                        | 25/250   |
| (Pcs. per inner packaging  |          |
| / pcs. per outer packaging |          |