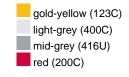

## Guest towel in a lot of colours

Soft cotton terry quality Size: 30 x 50 cm

Fabric: Outer fabric (420 g/m²): 100%

cotton

Country of origin: Türkiye

63026000 **Customs tariff number:** 

### Available colours

|                            | one size |
|----------------------------|----------|
| Weight in g                | 71 g     |
| VPE                        | 25/250   |
| (Pcs. per inner packaging  |          |
| / pcs. per outer packaging |          |