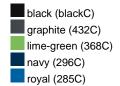

### Available colours

|                            | one size |
|----------------------------|----------|
| Weight in g                | 71 g     |
| VPE                        | 25/250   |
| (Pcs. per inner packaging  |          |
| / pcs. per outer packaging |          |

# Available colours

OEKO-TEX® Standard 100 Spa
OEKO-Tex® CONFIDENCE IN TEXTILES STANDARD 100 18.0.57944 HOHENSTEIN HTTI Tested for harmful substances. www.oeko-tex.com/standard100

Stand: 29.05.2024 - 13:05:05