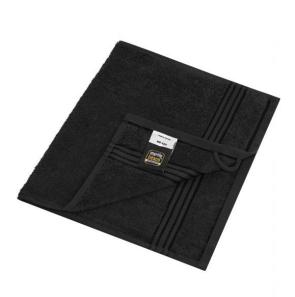

## Guest towel in a lot of colours

Soft cotton terry quality Size: 30 x 50 cm

Fabric:

Outer fabric (420 g/m<sup>2</sup>): 100% cotton

Country of origin:

Customs tariff number:

Available colours

|                            | one size |
|----------------------------|----------|
| Weight in g                | 71 g     |
| VPE                        | 25/250   |
| (Pcs. per inner packaging  |          |
| / pcs. per outer packaging |          |

| Measurements in cm | one size |
|--------------------|----------|
| Length             | 50,00 cm |
| Width              | 30,00 cm |
| Distance between   | 3,50 cm  |
| border and edge    |          |
| Distance between   | 2,50 cm  |
| border and edge    |          |