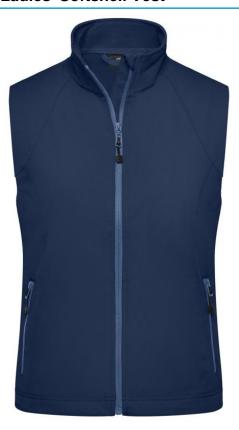

# Stylish softshell vest

Wind and water-proof 3 layer functional fabric with PU membrane (2,000 mm water column)

Non-taped seams

Breathable (2,000 g/m²/24h)

Soft, sporty stretch fabric

2 side pockets with zipper

2 inner pockets

JN1023: lightly waisted

Elastic drawstring with stopper at hem

**Fabric:** Outer fabric (270 g/m²): 90%

polyester, 10% elastane

Country of origin: Bangladesch

Customs tariff number: 62114390

# Partner article:

Men's Softshell Vest Art-Nr.: JN1022