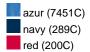

## Available colours

|                            | S     | M     | L     | XL    | XXL   |
|----------------------------|-------|-------|-------|-------|-------|
| Weight in g                | 323 g | 346 g | 363 g | 392 g | 423 g |
| VPE                        | 1/20  | 1/20  | 1/20  | 1/20  | 1/20  |
| (Pcs. per inner packaging  |       |       |       |       |       |
| / pcs. per outer packaging |       |       |       |       |       |

#### Available colours