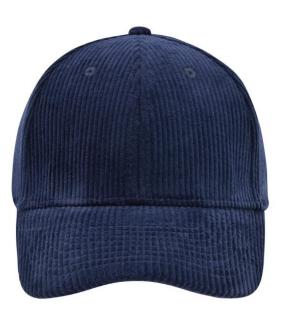

## Classic 6 panel cap

6 embroidered ventilation holes 8 decorative stitching lines on the peak Laminated front panels Lined satin sweatband Clip adjuster in mat silver with metal eyelet Corduroy

Fabric:

Outer fabric: 100% cotton

Volksrepublik China

Customs tariff number:

: 65050030

Care instructions:

Country of origin:

Available colours

|                            | one size |
|----------------------------|----------|
| Weight in g                | 84 g     |
| VPE                        | 24/144   |
| (Pcs. per inner packaging  |          |
| / pcs. per outer packaging |          |

Available colours

dark-grey (425C)

navy (296C)