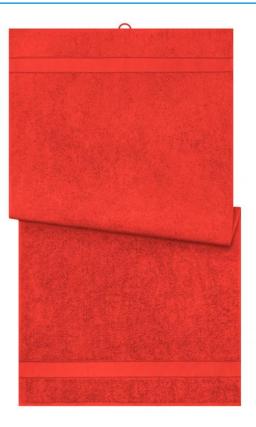

## Bath towel in fashionable design

Pleasantly soft cotton terry, combed ring-spun organic-cotton Optimum absorbency Selection of fashionable, bright colours 70 x 140 cm

Fabric:

Outer fabric (420 g/m<sup>2</sup>): 100% cotton

| Measurements in cm | one size  |
|--------------------|-----------|
| Length             | 140,00 cm |
| Width              | 70,00 cm  |
| Distance between   | 9,00 cm   |
| border and edge    |           |
| Distance between   | 3,80 cm   |
| border and edge    |           |