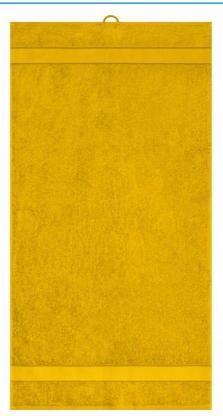

## Towel in fashionable design

Pleasantly soft cotton terry, combed ring-spun organic-cotton Optimum absorbency Selection of fashionable, bright colours 50 x 100 cm

Fabric:

Outer fabric (420 g/m<sup>2</sup>): 100% cotton