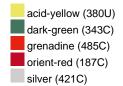

#### Available colours

|                            | one size |
|----------------------------|----------|
| Weight in g                | 73 g     |
| VPE                        | 5/250    |
| (Pcs. per inner packaging  |          |
| / pcs. per outer packaging |          |

## Available colours

OEKO-TEX® Standard 100 Spa
OEKO-Tex® CONFIDENCE IN TEXTILES STANDARD 100 18.0.57944 HOHENSTEIN HTTI Tested for harmful substances. www.oeko-tex.com/standard100

Stand: 02.06.2024 - 10:23:03