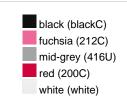

#### Available colours

|                            | one size |
|----------------------------|----------|
| Weight in g                | 73 g     |
| VPE                        | 5/250    |
| (Pcs. per inner packaging  |          |
| / pcs. per outer packaging |          |

## Available colours

OEKO-TEX® Standard 100 Spa
OEKO-Tex® CONFIDENCE IN TEXTILES STANDARD 100 18.0.57944 HOHENSTEIN HTTI Tested for harmful substances. www.oeko-tex.com/standard100

Stand: 02.06.2024 - 10:23:03