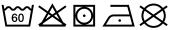

# **MB441 Guest Towel**





### Guest towel in fashionable design

Pleasantly soft cotton terry, combed ring-spun organic-cotton Optimum absorbency Selection of fashionable, bright colours 30 x 50 cm

Fabric: Outer fabric (420 g/m²): 100%

cotton

Türkiye Country of origin:

**Customs tariff number:** 63026000

# Care instructions:









#### Available colours

|                            | one size |
|----------------------------|----------|
| Weight in g                | 73 g     |
| VPE                        | 5/250    |
| (Pcs. per inner packaging  |          |
| / pcs. per outer packaging |          |

| Measurements in cm | one size |
|--------------------|----------|
| Length             | 50,00 cm |
| Width              | 30,00 cm |
| Distance between   | 5,00 cm  |
| border and edge    |          |
| Distance between   | 3,00 cm  |
| border and edge    |          |

## Available colours









OEKO-TEX® Standard 100 Spa
OEKO-Tex® CONFIDENCE IN TEXTILES STANDARD 100 18.0.57944 HOHENSTEIN HTTI Tested for harmful substances. www.oeko-tex.com/standard100

Stand: 02.06.2024 - 10:23:03