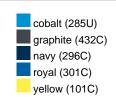

#### Available colours

|                            | one size |
|----------------------------|----------|
| Weight in g                | 73 g     |
| VPE                        | 5/250    |
| (Pcs. per inner packaging  |          |
| / pcs. per outer packaging |          |

## Available colours

OEKO-TEX® Standard 100 Spa
OEKO-Tex® CONFIDENCE IN TEXTILES STANDARD 100 18.0.57944 HOHENSTEIN HTTI Tested for harmful substances. www.oeko-tex.com/standard100

Stand: 02.06.2024 - 10:23:03