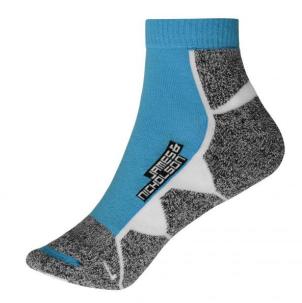

## Functional, short sports socks for ladies and men

Breathable and moisture-regulating Flat, pressure-free whipped seam Padded sole and toe area

Fabric:

Outer fabric: 62% polyester, 20% polyamide, 16% cotton, 2% elastane

Available colours

black/white (blackC, white) bright-orange/white (805M, white) white/white (white) bright-blue/white (3005C, white) bright-yellow/white (809M, white) bright-green/white (802C, white) red/white (186C, white)