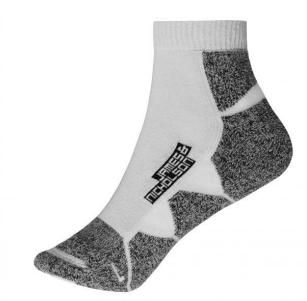

### Functional, short sports socks for ladies and men

Breathable and moisture-regulating Flat, pressure-free whipped seam Padded sole and toe area

Fabric:

Outer fabric: 62% polyester, 20% polyamide, 16% cotton, 2% elastane

Available colours

black/white (blackC, white) bright-orange/white (805M, white) white/white (white) bright-blue/white (3005C, white) bright-yellow/white (809M, white) bright-green/white (802C, white) red/white (186C, white)