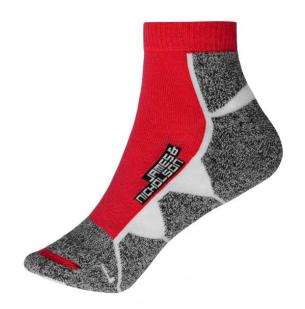

# Functional, short sports socks for ladies and men

Breathable and moisture-regulating Flat, pressure-free whipped seam Padded sole and toe area

**Fabric:** Outer fabric: 62% polyester, 20%

polyamide, 16% cotton, 2%

## Available colours

|                            | 35-38  | 39-41  | 42-44  | 45-47  |
|----------------------------|--------|--------|--------|--------|
| Weight in g                | 41 g   | 45 g   | 48 g   | 51 g   |
| VPE                        | 10/100 | 10/100 | 10/100 | 10/100 |
| (Pcs. per inner packaging  |        |        |        |        |
| / pcs. per outer packaging |        |        |        |        |