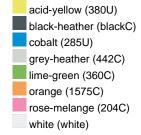

#### Available colours

|                            | xs    | S     | М     | L     | XL    | XXL   |
|----------------------------|-------|-------|-------|-------|-------|-------|
| Weight in g                | 273 g | 287 g | 337 g | 383 g | 405 g | 441 g |
| VPE                        | 1/30  | 1/30  | 1/30  | 1/30  | 1/30  | 1/30  |
| (Pcs. per inner packaging  |       |       |       |       |       |       |
| / pcs. per outer packaging |       |       |       |       |       |       |

## Available colours

OEKO-Tex® CONFIDENCE IN TEXTILES STANDARD 100 15.0.70467 HOHENSTEIN HTTI Tested for harmful substances. www.oeko-tex.com/standard100