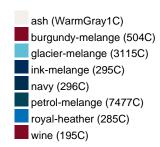

#### Available colours

|                            | xs    | S     | М     | L     | XL    | XXL   |
|----------------------------|-------|-------|-------|-------|-------|-------|
| Weight in g                | 273 g | 287 g | 337 g | 383 g | 405 g | 441 g |
| VPE                        | 1/30  | 1/30  | 1/30  | 1/30  | 1/30  | 1/30  |
| (Pcs. per inner packaging  |       |       |       |       |       |       |
| / pcs. per outer packaging |       |       |       |       |       |       |

## Available colours

OEKO-Tex® CONFIDENCE IN TEXTILES STANDARD 100 15.0.70467 HOHENSTEIN HTTI Tested for harmful substances. www.oeko-tex.com/standard100