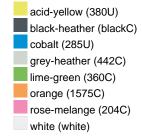

### Available colours

| 7 (Validatio Goldato       |       |       |       |       |       |       |  |  |  |  |
|----------------------------|-------|-------|-------|-------|-------|-------|--|--|--|--|
|                            | xs    | s     | М     | L     | XL    | XXL   |  |  |  |  |
| Weight in g                | 273 g | 287 g | 337 g | 383 g | 405 g | 441 g |  |  |  |  |
| VPE                        | 1/30  | 1/30  | 1/30  | 1/30  | 1/30  | 1/30  |  |  |  |  |
| (Pcs. per inner packaging  |       |       |       |       |       |       |  |  |  |  |
| / pcs. per outer packaging |       |       |       |       |       |       |  |  |  |  |

# Available colours

OEKO-Tex® CONFIDENCE IN TEXTILES STANDARD 100 15.0.70467 HOHENSTEIN HTTI Tested for harmful substances. www.oeko-tex.com/standard100