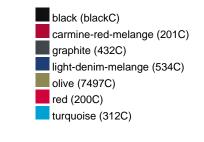

### Available colours

| 7 (Validatio Goldato       |       |       |       |       |       |       |  |  |  |  |
|----------------------------|-------|-------|-------|-------|-------|-------|--|--|--|--|
|                            | xs    | s     | М     | L     | XL    | XXL   |  |  |  |  |
| Weight in g                | 273 g | 287 g | 337 g | 383 g | 405 g | 441 g |  |  |  |  |
| VPE                        | 1/30  | 1/30  | 1/30  | 1/30  | 1/30  | 1/30  |  |  |  |  |
| (Pcs. per inner packaging  |       |       |       |       |       |       |  |  |  |  |
| / pcs. per outer packaging |       |       |       |       |       |       |  |  |  |  |

# Available colours

OEKO-Tex® CONFIDENCE IN TEXTILES STANDARD 100 15.0.70467 HOHENSTEIN HTTI Tested for harmful substances. www.oeko-tex.com/standard100