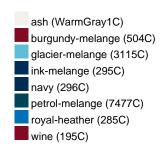

### Available colours

| 7 (Validatio Goldato       |       |       |       |       |       |       |  |  |  |  |
|----------------------------|-------|-------|-------|-------|-------|-------|--|--|--|--|
|                            | xs    | s     | М     | L     | XL    | XXL   |  |  |  |  |
| Weight in g                | 273 g | 287 g | 337 g | 383 g | 405 g | 441 g |  |  |  |  |
| VPE                        | 1/30  | 1/30  | 1/30  | 1/30  | 1/30  | 1/30  |  |  |  |  |
| (Pcs. per inner packaging  |       |       |       |       |       |       |  |  |  |  |
| / pcs. per outer packaging |       |       |       |       |       |       |  |  |  |  |

# Available colours

OEKO-Tex® CONFIDENCE IN TEXTILES STANDARD 100 15.0.70467 HOHENSTEIN HTTI Tested for harmful substances. www.oeko-tex.com/standard100