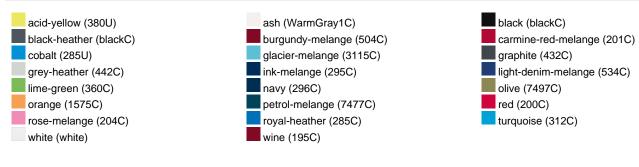

g | 337 g | 383 g | 405 g | 441 g |  |  |  |  |
| VPE                        | 1/30  | 1/30  | 1/30  | 1/30  | 1/30  | 1/30  |  |  |  |  |
| (Pcs. per inner packaging  |       |       |       |       |       |       |  |  |  |  |
| / pcs. per outer packaging |       |       |       |       |       |       |  |  |  |  |

| Measurements in cm   | XS       | S        | М        | L        | XL       | XXL      |
|----------------------|----------|----------|----------|----------|----------|----------|
| 1/2 chest            | 35,00 cm | 37,00 cm | 39,00 cm | 42,00 cm | 48,00 cm | 52,00 cm |
| length from shoulder | 43,00 cm | 47,00 cm | 51,00 cm | 55,00 cm | 59,00 cm | 63,00 cm |
| sleeve length        | 35,00 cm | 39,50 cm | 43,50 cm | 48,50 cm | 51,00 cm | 55,50 cm |

# Available colours



### Features



#### Contains 85% Organically Grown Cotton Certified OCS by CU853836

# OCS Standard blended 85%

**OEKO-TEX® Standard 100** 

substances. www.oeko-tex.com/standard100

When manufacturing garments of myrtle beach and JAMES & NICHOLSON, the Organic Content Standard is a standard for verifying and tracking the exact content of organically grown materials in a final product. Among other things, the superordinate 'Content Claim Standard' defines with OCS the traceability of merchandise as well as the transparency within the production chain.

OEKO-Tex® CONFIDENCE IN TEXTILES STANDARD 100 15.0.70467 HOHENSTEIN HTTI Tested for harmful



### Tear off!® Label

Our Tear off!® Label enables us to easily changethe neck label of T-shirts. We use a special transfer-technique for rela