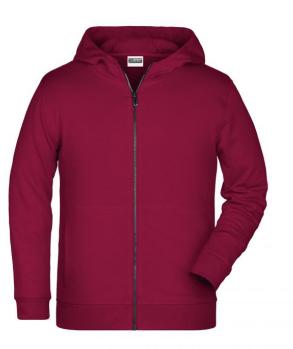

## Hooded sweat jacket with zip

High-quality French terry 85% combed ring-spun organic cotton Two-layer hood with drawcord Lateral dividing seams at the front, kangaroo pocket Cuffs with elastane YKK-zip Tear off!®-label 8025: lightly waisted 8026K: without cord

Fabric:

Pakistan 61102099

Customs tariff number:

Country of origin:

Partner article:

Ladies' Zip Hoody Art-Nr.: 8025

Outer fabric (300 g/m<sup>2</sup>): 85% cotton, 15% polyester

Available colours