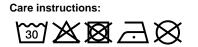

### Tear off!® Label

Our Tear off!® Label enables us to easily changethe neck label of T-shirts. We use a special transfer-technique for relabelling your T-shirts.