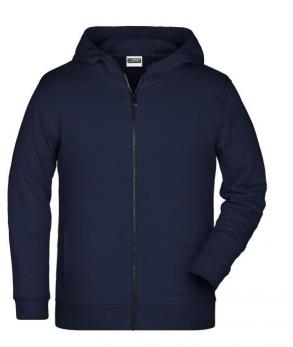

## Hooded sweat jacket with zip

High-quality French terry 85% combed ring-spun organic cotton Two-layer hood with drawcord Lateral dividing seams at the front, kangaroo pocket Cuffs with elastane YKK-zip Tear off!®-label 8025: lightly waisted 8026K: without cord