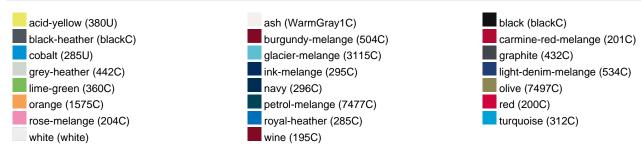

273 g | 287 g | 337 g | 383 g | 405 g | 441 g |  |  |  |
| VPE                        | 1/30  | 1/30  | 1/30  | 1/30  | 1/30  | 1/30  |  |  |  |
| (Pcs. per inner packaging  |       |       |       |       |       |       |  |  |  |
| / pcs. per outer packaging |       |       |       |       |       |       |  |  |  |

| Measurements in cm   | XS       | S        | М        | L        | XL       | XXL      |
|----------------------|----------|----------|----------|----------|----------|----------|
| 1/2 chest            | 35,00 cm | 37,00 cm | 39,00 cm | 42,00 cm | 48,00 cm | 52,00 cm |
| length from shoulder | 43,00 cm | 47,00 cm | 51,00 cm | 55,00 cm | 59,00 cm | 63,00 cm |
| sleeve length        | 35,00 cm | 39,50 cm | 43,50 cm | 48,50 cm | 51,00 cm | 55,50 cm |

# Available colours



#### Features



#### Contains 85% Organically Grown Cotton Certified OCS by CU853836

# OCS Standard blended 85%

**OEKO-TEX® Standard 100** 

substances. www.oeko-tex.com/standard100

When manufacturing garments of myrtle beach and JAMES & NICHOLSON, the Organic Content Standard is a standard for verifying and tracking the exact content of organically grown materials in a final product. Among other things, the superordinate 'Content Claim Standard' defines with OCS the traceability of merchandise as well as the transparency within the production chain.

OEKO-Tex® CONFIDENCE IN TEXTILES STANDARD 100 15.0.70467 HOHENSTEIN HTTI Tested for harmful



## Tear off!® Label

Our Tear off!® Label enables us to easily changethe neck label of T-shirts. We use a special transfer-technique for rela