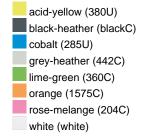

#### Available colours

| 7 Wallable Goldale         |       |       |       |       |       |       |  |  |  |  |
|----------------------------|-------|-------|-------|-------|-------|-------|--|--|--|--|
|                            | xs    | s     | М     | L     | XL    | XXL   |  |  |  |  |
| Weight in g                | 273 g | 287 g | 337 g | 383 g | 405 g | 441 g |  |  |  |  |
| VPE                        | 1/30  | 1/30  | 1/30  | 1/30  | 1/30  | 1/30  |  |  |  |  |
| (Pcs. per inner packaging  |       |       |       |       |       |       |  |  |  |  |
| / pcs. per outer packaging |       |       |       |       |       |       |  |  |  |  |

# Available colours

**OEKO-TEX® Standard 100** 

OEKO-Tex® CONFIDENCE IN TEXTILES STANDARD 100 15.0.70467 HOHENSTEIN HTTI Tested for harmful substances. www.oeko-tex.com/standard100