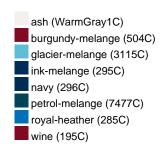

#### Available colours

| 7 Wallable Goldale         |       |       |       |       |       |       |  |  |  |  |
|----------------------------|-------|-------|-------|-------|-------|-------|--|--|--|--|
|                            | xs    | s     | М     | L     | XL    | XXL   |  |  |  |  |
| Weight in g                | 273 g | 287 g | 337 g | 383 g | 405 g | 441 g |  |  |  |  |
| VPE                        | 1/30  | 1/30  | 1/30  | 1/30  | 1/30  | 1/30  |  |  |  |  |
| (Pcs. per inner packaging  |       |       |       |       |       |       |  |  |  |  |
| / pcs. per outer packaging |       |       |       |       |       |       |  |  |  |  |

# Available colours

**OEKO-TEX® Standard 100** 

OEKO-Tex® CONFIDENCE IN TEXTILES STANDARD 100 15.0.70467 HOHENSTEIN HTTI Tested for harmful substances. www.oeko-tex.com/standard100