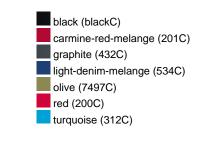

### Available colours

| 7 Wallable Goldale         |       |       |       |       |       |       |  |  |  |  |
|----------------------------|-------|-------|-------|-------|-------|-------|--|--|--|--|
|                            | xs    | s     | М     | L     | XL    | XXL   |  |  |  |  |
| Weight in g                | 273 g | 287 g | 337 g | 383 g | 405 g | 441 g |  |  |  |  |
| VPE                        | 1/30  | 1/30  | 1/30  | 1/30  | 1/30  | 1/30  |  |  |  |  |
| (Pcs. per inner packaging  |       |       |       |       |       |       |  |  |  |  |
| / pcs. per outer packaging |       |       |       |       |       |       |  |  |  |  |