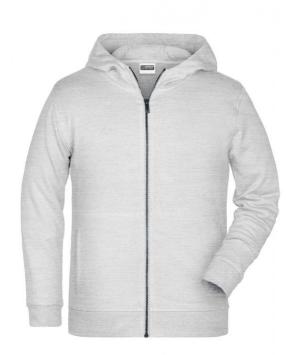

## Hooded sweat jacket with zip

High-quality French terry 85% combed ring-spun organic cotton Two-layer hood with drawcord Lateral dividing seams at the front, kangaroo pocket Cuffs with elastane

YKK-zip Tear off!®-label 8025: lightly waisted 8026K: without cord