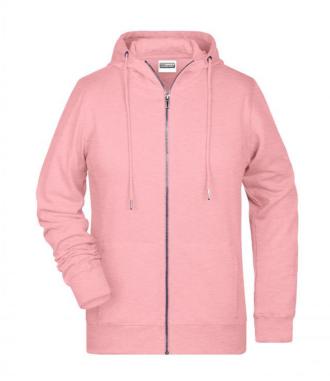

## Hooded sweat jacket with zip

High-quality French terry 85% combed ring-spun organic cotton Two-layer hood with drawcord Lateral dividing seams at the front, kangaroo pocket Cuffs with elastane YKK-zip Tear off!®-label 8025: lightly waisted 8026K: without cord

#### Features