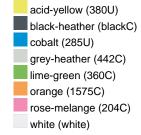

1/30  | 1/30  | 1/30  | 1/30  | 1/30  | 1/30  | 1/30  |  |  |  |  |
| (Pcs. per inner packaging  |       |       |       |       |       |       |       |  |  |  |  |
| / pcs. per outer packaging |       |       |       |       |       |       |       |  |  |  |  |

| Measurements in cm   | xs       | S        | М        | L        | XL       | XXL      | 3XL      |
|----------------------|----------|----------|----------|----------|----------|----------|----------|
| 1/2 chest            | 48,00 cm | 50,00 cm | 53,00 cm | 56,00 cm | 59,00 cm | 62,00 cm | 66,00 cm |
| length from shoulder | 62,00 cm | 64,00 cm | 66,00 cm | 68,00 cm | 70,00 cm | 71,00 cm | 72,00 cm |
| sleeve length        | 61,00 cm | 62,00 cm | 63,00 cm | 64,00 cm | 65,00 cm | 66,00 cm | 67,00 cm |

# Available colours









# OEKO-TEX® Standard 100

OEKO-Tex® CONFIDENCE IN TEXTILES STANDARD 100 15.0.70467 HOHENSTEIN HTTI Tested for harmful substances. www.oeko-tex.com/standard100



# OCS Standard blended 85%

When manufacturing garments of myrtle beach and JAMES & NICHOLSON, the Organic Content Standard is a standard for verifying and tracking the exact content of organically grown materials in a final product. Among other things, the superordinate 'Content Claim Standard' defines with OCS the traceability of merchandise as well as the transparency within the production chain.



## Tear off!® Label

Our Tear off!® Label enables us to easily changethe neck label of T-shirts. We use a special transfer-technique for relabelling your T-shirts.

Stand: 29.05.2024 - 10:24:22