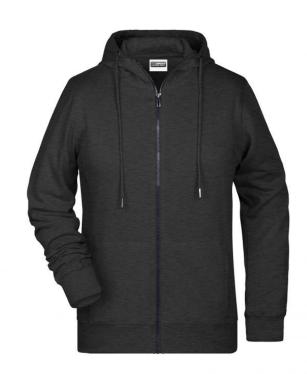

## Hooded sweat jacket with zip

High-quality French terry 85% combed ring-spun organic cotton Two-layer hood with drawcord Lateral dividing seams at the front, kangaroo pocket Cuffs with elastane YKK-zip

Tear off!®-label 8025: lightly waisted 8026K: without cord

**Fabric:** Outer fabric (300 g/m²): 85%

cotton, 15% polyester

Country of origin: Pakistan

Customs tariff number: 61102099

Care instructions: