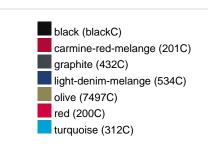

# Available colours

#### Available colours

| 7.17.611.60.10             |       |       |       |       |       |       |       |  |  |  |  |
|----------------------------|-------|-------|-------|-------|-------|-------|-------|--|--|--|--|
|                            | xs    | s     | М     | L     | XL    | XXL   | 3XL   |  |  |  |  |
| Weight in g                | 467 g | 489 g | 549 g | 583 g | 619 g | 638 g | 651 g |  |  |  |  |
| VPE                        | 1/30  | 1/30  | 1/30  | 1/30  | 1/30  | 1/30  | 1/30  |  |  |  |  |
| (Pcs. per inner packaging  |       |       |       |       |       |       |       |  |  |  |  |
| / pcs. per outer packaging |       |       |       |       |       |       |       |  |  |  |  |