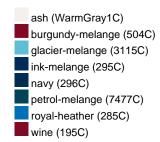

# Available colours

#### Available colours

| 7.17.611.60.10             |       |       |       |       |       |       |       |  |  |  |  |
|----------------------------|-------|-------|-------|-------|-------|-------|-------|--|--|--|--|
|                            | xs    | s     | М     | L     | XL    | XXL   | 3XL   |  |  |  |  |
| Weight in g                | 467 g | 489 g | 549 g | 583 g | 619 g | 638 g | 651 g |  |  |  |  |
| VPE                        | 1/30  | 1/30  | 1/30  | 1/30  | 1/30  | 1/30  | 1/30  |  |  |  |  |
| (Pcs. per inner packaging  |       |       |       |       |       |       |       |  |  |  |  |
| / pcs. per outer packaging |       |       |       |       |       |       |       |  |  |  |  |