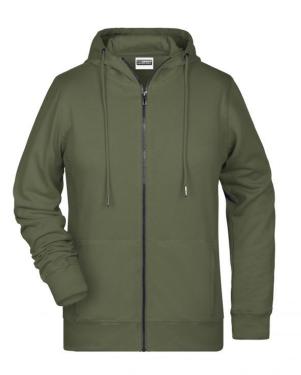

## Hooded sweat jacket with zip

High-quality French terry 85% combed ring-spun organic cotton Two-layer hood with drawcord Lateral dividing seams at the front, kangaroo pocket Cuffs with elastane YKK-zip Tear off!®-label 8025: lightly waisted 8026K: without cord