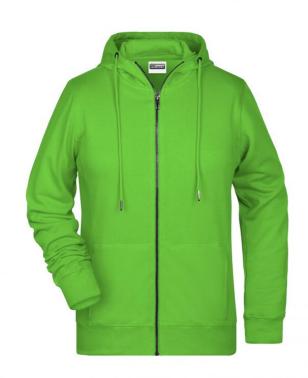

## Hooded sweat jacket with zip

High-quality French terry 85% combed ring-spun organic cotton Two-layer hood with drawcord Lateral dividing seams at the front, kangaroo pocket Cuffs with elastane

YKK-zip Tear off!®-label 8025: lightly waisted 8026K: without cord