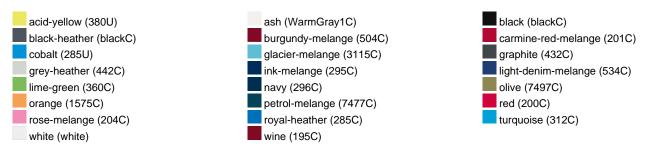

1 g |
| VPE                        | 1/30  | 1/30  | 1/30  | 1/30  | 1/30  | 1/30  | 1/30  |
| (Pcs. per inner packaging  |       |       |       |       |       |       |       |
| / pcs. per outer packaging |       |       |       |       |       |       |       |

| Measurements in cm   | XS       | S        | М        | L        | XL       | XXL      | 3XL      |
|----------------------|----------|----------|----------|----------|----------|----------|----------|
| 1/2 chest            | 48,00 cm | 50,00 cm | 53,00 cm | 56,00 cm | 59,00 cm | 62,00 cm | 66,00 cm |
| length from shoulder | 62,00 cm | 64,00 cm | 66,00 cm | 68,00 cm | 70,00 cm | 71,00 cm | 72,00 cm |
| sleeve length        | 61,00 cm | 62,00 cm | 63,00 cm | 64,00 cm | 65,00 cm | 66,00 cm | 67,00 cm |

# Available colours



### Features



#### Contains 85% Organically Grown Cotton Certified OCS by CU853836

# OCS Standard blended 85%

**OEKO-TEX® Standard 100** 

substances. www.oeko-tex.com/standard100

When manufacturing garments of myrtle beach and JAMES & NICHOLSON, the Organic Content Standard is a standard for verifying and tracking the exact content of organically grown materials in a final product. Among other things, the superordinate 'Content Claim Standard' defines with OCS the traceability of merchandise as well as the transparency within the production chain.

OEKO-Tex® CONFIDENCE IN TEXTILES STANDARD 100 15.0.70467 HOHENSTEIN HTTI Tested for harmful



## Tear off!® Label

Our Tear off!® Label enables us to easily changethe neck label of T-shirts. We use a special transfer-technique for relab