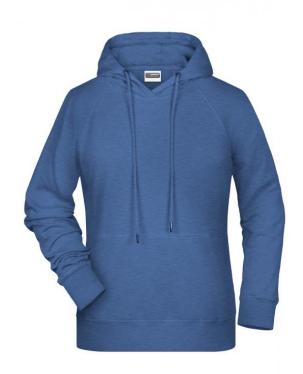

# Hooded sweatshirt with raglan sleeves

High-quality sweat fabric with roughened inside 85% combed ring-spun organic cotton Two-layer hood with drawcord Lateral dividing seams at the front, kangaroo pocket Cuffs with elastane Tear off!®-label 8023: lightly waisted

**Fabric:** Outer fabric (300 g/m²): 85%

cotton, 15% polyester

Country of origin: Pakistan

Customs tariff number: 61102099

Care instructions: