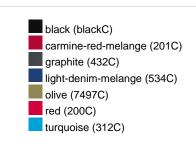

## Available colours

|                            | xs    | s     | М     | L     | XL    | XXL   | 3XL   |
|----------------------------|-------|-------|-------|-------|-------|-------|-------|
| Weight in g                | 474 g | 514 g | 552 g | 592 g | 632 g | 672 g | 712 g |
| VPE                        | 1/30  | 1/30  | 1/30  | 1/30  | 1/30  | 1/30  | 1/30  |
| (Pcs. per inner packaging  |       |       |       |       |       |       |       |
| / pcs. per outer packaging |       |       |       |       |       |       |       |

# Available colours