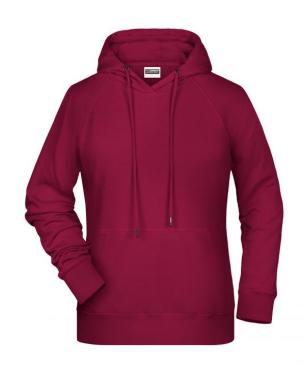

## Hooded sweatshirt with raglan sleeves

High-quality sweat fabric with roughened inside 85% combed ring-spun organic cotton Two-layer hood with drawcord Lateral dividing seams at the front, kangaroo pocket Cuffs with elastane Tear off!®-label 8023: lightly waisted