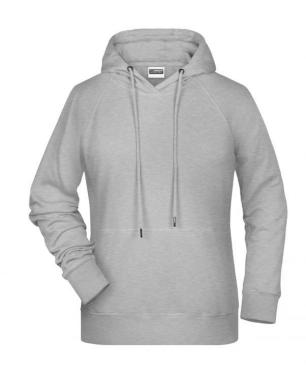

## Hooded sweatshirt with raglan sleeves

High-quality sweat fabric with roughened inside 85% combed ring-spun organic cotton Two-layer hood with drawcord Lateral dividing seams at the front, kangaroo pocket Cuffs with elastane Tear off!®-label 8023: lightly waisted

**Fabric:** Outer fabric (300 g/m²): 85%

cotton, 15% polyester

Country of origin: Pakistan

Customs tariff number: 61102099

Care instructions:

Partner article:

Ņ

Men's Hoody Art-Nr.: 8024