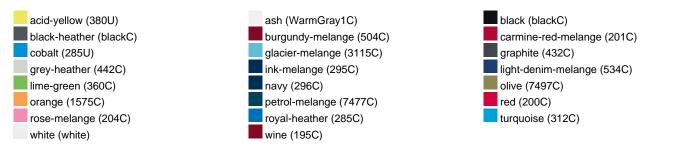

| 1/30  | 1/30  | 1/30  | 1/30  | 1/30  | 1/30  | 1/30  |  |  |
| (Pcs. per inner packaging  |       |       |       |       |       |       |       |  |  |
| / pcs. per outer packaging |       |       |       |       |       |       |       |  |  |

| Measurements in cm   | XS       | S        | М        | L        | XL       | XXL      | 3XL      |
|----------------------|----------|----------|----------|----------|----------|----------|----------|
| 1/2 chest            | 48,00 cm | 51,00 cm | 54,00 cm | 57,00 cm | 60,00 cm | 63,00 cm | 66,00 cm |
| length from shoulder | 62,00 cm | 64,00 cm | 66,00 cm | 68,00 cm | 70,00 cm | 71,00 cm | 72,00 cm |
| sleeve length        | 71,00 cm | 71,50 cm | 72,00 cm | 72,50 cm | 73,00 cm | 73,50 cm | 74,00 cm |

## Available colours



#### Features





# OCS Standard blended 85%

**OEKO-TEX® Standard 100** 

substances. www.oeko-tex.com/standard100

When manufacturing garments of myrtle beach and JAMES & NICHOLSON, the Organic Content Standard is a standard for verifying and tracking the exact content of organically grown materials in a final product. Among other things, the superordinate 'Content Claim Standard' defines with OCS the traceability of merchandise as well as the transparency within the production chain.

OEKO-Tex® CONFIDENCE IN TEXTILES STANDARD 100 15.0.70467 HOHENSTEIN HTTI Tested for harmful



## Tear off!® Label

Our Tear off!® Label enables us to easily changethe neck label of T-shirts. We use a special transfer-technique for relabelling your T-shirts.