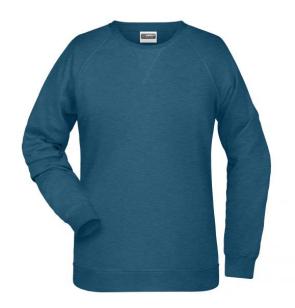

## Classic sweatshirt with raglan sleeves

High-quality French terry, 85% combed ring-spun organic cotton Classic round neck, necktape

Collar and cuffs with elastane

Collar patch Tear off!-label 8021: lightly waisted

**Fabric:** Outer fabric (300 g/m²): 85%

cotton, 15% polyester

Country of origin: Pakistan

Customs tariff number: 61102099

Care instructions:

Partner article:

Ņ

Men's Sweat Art-Nr.: 8022