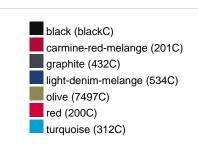

## Available colours

|                            | xs    | s     | М     | L     | XL    | XXL   | 3XL   |
|----------------------------|-------|-------|-------|-------|-------|-------|-------|
| Weight in g                | 327 g | 337 g | 366 g | 388 g | 415 g | 432 g | 450 g |
| VPE                        | 1/30  | 1/30  | 1/30  | 1/30  | 1/30  | 1/30  | 1/30  |
| (Pcs. per inner packaging  |       |       |       |       |       |       |       |
| / pcs. per outer packaging |       |       |       |       |       |       |       |

# Available colours

OEKO-Tex® CONFIDENCE IN TEXTILES STANDARD 100 15.0.70467 HOHENSTEIN HTTI Tested for harmful substances. www.oeko-tex.com/standard100