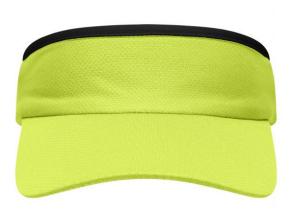

## Sunvisor made of soft mesh

Terry sweatband Elastic band at the back

Fabric:

Outer fabric: 100% polyester

Volksrepublik China

Customs tariff number:

65050030

Care instructions:

Available colours

black (blackC) white (white)

bright-yellow (809M)

royal (301C)

Features

**OEKO-TEX® Stoff** 

The fabric of this article has been tested for harmful substances and certified acc. to STANDARD 100 by OEKO-TEX®