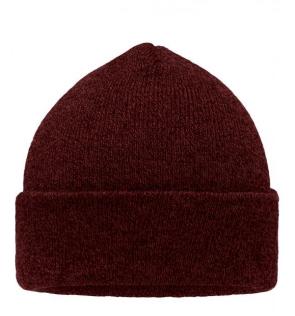

## Melange knitted beanie with brim

Twin-layer knitting Fashionable cut

Fabric:

Outer fabric: 50% polyacrylic, 50% polyester

Country of origin:

Customs tariff number:

65050090

Volksrepublik China

## Available colours

black-melange (447C) denim-melange (533C) blue-melange (5405C)

dark-red-melange (506C)

Features